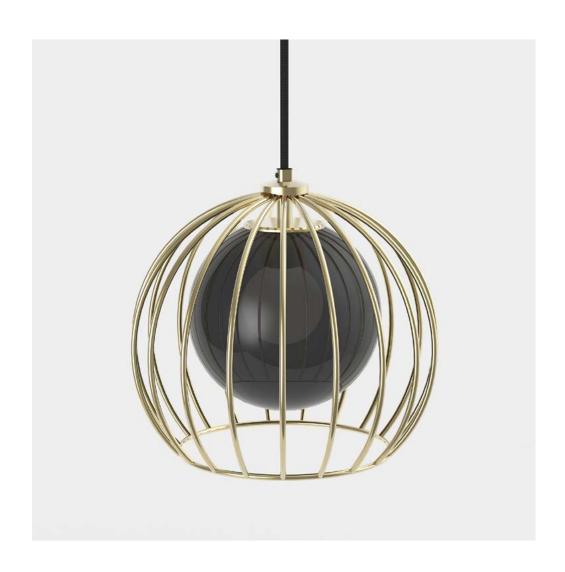

### REVATI 1 PIECE WITH GLASS GLOBE

#### Materials / Finishes

Powder Coated or Plated Steel/ Hand Blown Glass Globe/ Solid Brass Hardware & Tube/ Textile Electrical Cable

#### **Hand Blown Glass Globe** Pink / Black