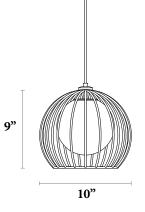

## Iacoli & McAllister

### REVATI 1 PIECE WITH GLASS GLOBE





#### Materials / Finishes

Powder Coated or Plated Steel/ Hand Blown Glass Globe/ Solid Brass Hardware & Tube/ Textile Electrical Cable

## **Year Designed** 2017

**Country of Manufacture** United States

### **Dimensions** 10"D x 9" H

Weight 5 lbs / 2.26 kg

#### Bulb

3" 40W White Globe Provided 100W Bulb / Dimmer Recommended 60W or Lower / No Dimmer

#### Certification

UL/cUL listed

#### **Additional Electrical Info**

To specify 270 volt fixtures for commercial projects, please inquire. Please note that the UL sticker is on the inside of the canopy.

#### Plated Brass



## Powder Coated Steel Black / White



#### **Hand Blown Glass Globe** Pink / Black





## Iacoli & McAllister

# REVATI 1 PIECE WITH GLASS GLOBE INSTALLATION INSTRUCTIONS