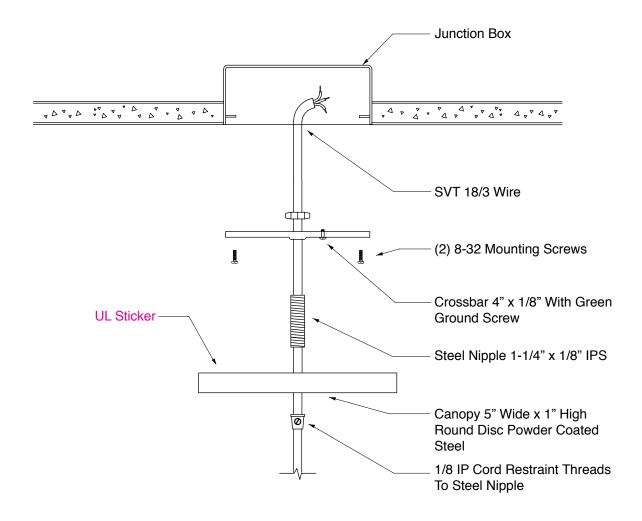

#### **Additional Electrical Info**

To specify 270 volt fixtures for commercial projects, please inquire. Please note that the UL sticker is on the inside of the canopy.

# REVATI 1 PIECE WITH GLASS GLOBE INSTALLATION INSTRUCTIONS