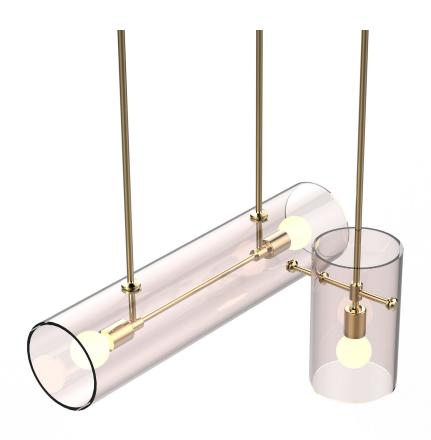

# NUNKI NO 6

Materials / Finishes Glass Tube & Brass Hardware

#### Glass Tube Color Gold / Smoke / Blush

## Bulb

3" 40W White Globes Provided 100W Bulb / Dimmer Recommended 60W or Lower / No Dimmer