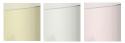

# Iacoli & McAllister

# NUNKI NO 6



Materials / Finishes Glass Tube & Brass Hardware

# Year Designed 2016

## Country of Manufacture

Glass blown in Czech Republic. Assembled in Seattle, WA.

### Dimensions

30" x 16" x 12"H 36" drop length, can be adjusted.

Weight 19.5 lbs / 8.85kg

#### Glass Tube Color Gold / Smoke / Blush



## Bulb

3" 40W White Globes Provided 100W Bulb / Dimmer Recommended 60W or Lower / No Dimmer

#### Certification UL/cUL listed

#### Additional Electrical Info To specify 270 volt fixtures for

To specify 270 volt fixtures for commercial projects, please inquire. Please note that the UL sticker is on the inside of the canopy.