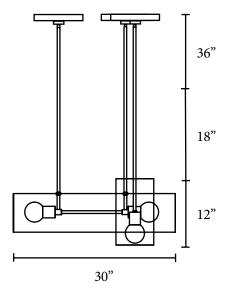

### Dimensions

30" x 16" x 12"H 36" drop length, can be adjusted.

Weight 19.5 lbs / 8.85kg