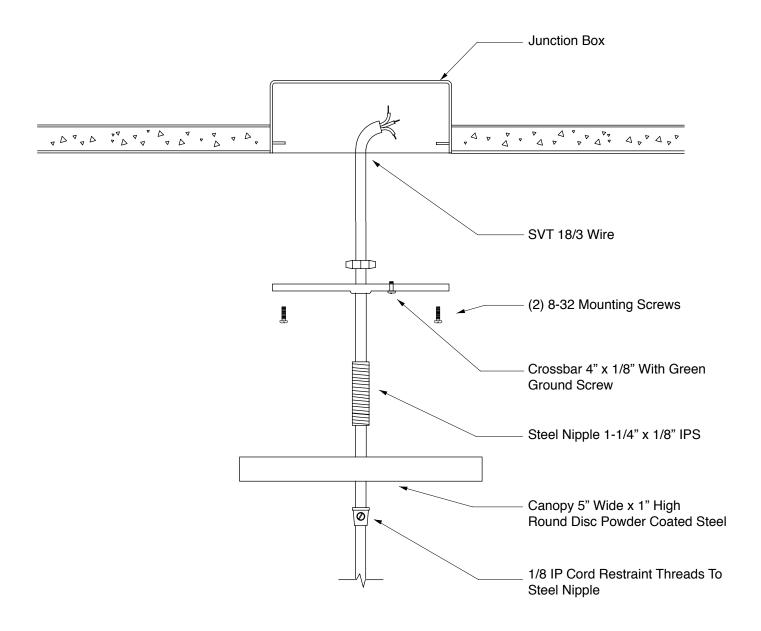

## LARGE FRAME LIGHT



**Year Designed** 2009

**Country of Manufacture** United States

**Dimensions** 16" x 16" x 16"

**Weight** 4 lbs / 1.81 kg

**Cord & Canopy**9' Textile Electrical Cable
5" Black or White Canopy

### Bulb

3" 40W White Globe Provided 100W Bulb / Dimmer Recommended 60W or Lower / No Dimmer

# **Certification** UL/cUL listed

### **Additional Electrical Info**

To specify 270 volt fixtures for commercial projects, please inquire. Please note that the UL sticker is on the inside of the canopy.

# Powder Coated Steel Black / White / Aqua / Tomato / Nude Plated Steel Brass / Copper / Chrome

# Iacoli & McAllister

# LARGE FRAME LIGHT INSTALLATION INSTRUCTIONS