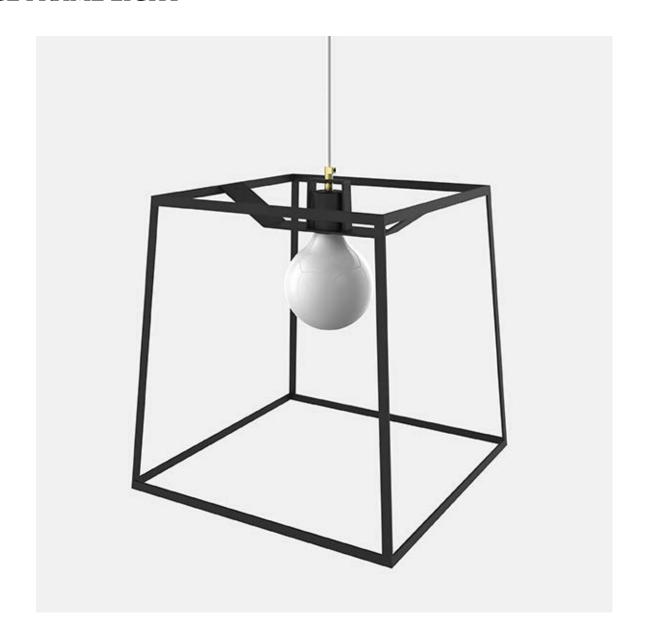

## LARGE FRAME LIGHT

**Year Designed** 2009

**Country of Manufacture** United States

**Dimensions** 16" x 16" x 16"

**Weight** 4 lbs / 1.81 kg

**Cord & Canopy**9' Textile Electrical Cable
5" Black or White Canopy

### Bulb

3" 40W White Globe Provided 100W Bulb / Dimmer Recommended 60W or Lower / No Dimmer

# Powder Coated Steel Black / White / Aqua / Tomato / Nude Plated Steel Brass / Copper / Chrome