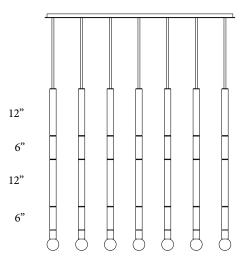

### ACIS NO 7.2

The Acis is made of tube components varying in size from 3"-18" Variations on indivdual length and canopy size and shape can be configured endlessly to meet your needs.

#### **Additional Electrical Info**

To specify 270 volt fixtures for commercial projects, please inquire. Please note that the UL sticker is on the inside of the canopy.

48" wide (variable)