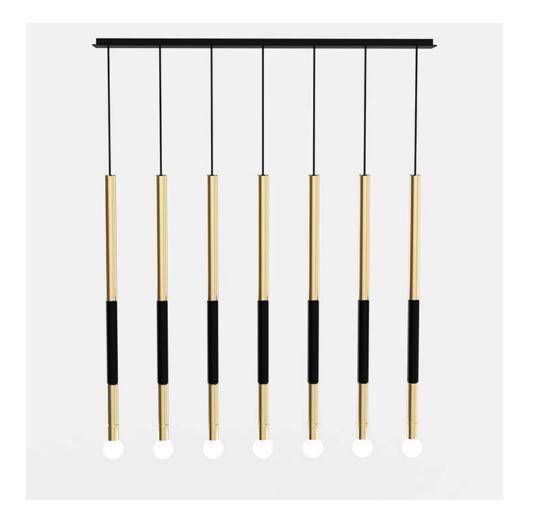

### ACIS NO 7.2

The Acis is made of tube components varying in size from 3"-18" Variations on indivdual length and canopy size and shape can be configured endlessly to meet your needs.

#### Materials / Finishes

Powder coated steel & solid brass tube

#### **Bulb**

3" 40W White Globes Provided 100W Bulb / Dimmer Recommended 60W or Lower / No Dimmer