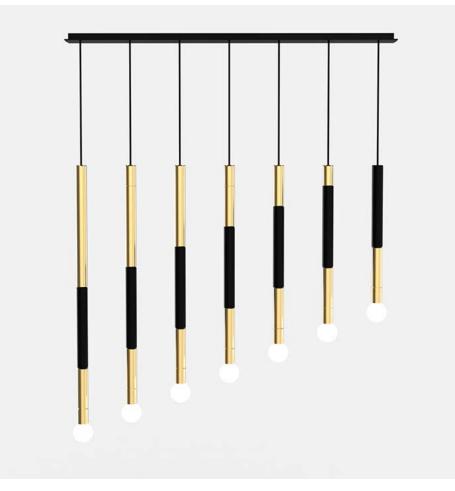

## ACIS NO 7.1

The Acis is made of tube components varying in size from 3"-18" Variations on indivdual length and canopy size and shape can be configured endlessly to meet your needs.

#### Materials / Finishes

Powder coated steel & solid brass tube

Year Designed 2017

#### Solid Brass

**Powder Coat** 

### Bulb

3" 40W White Globes Provided 100W Bulb / Dimmer Recommended 60W or Lower / No Dimmer