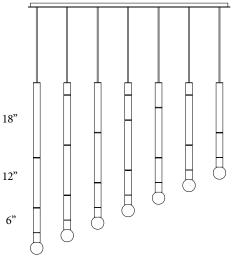

## ACIS NO 7.1

The Acis is made of tube components varying in size from 3"-18" Variations on indivdual length and canopy size and shape can be configured endlessly to meet your needs.

#### Additional Electrical Info

To specify 270 volt fixtures for commercial projects, please inquire. Please note that the UL sticker is on the inside of the canopy.

48" wide (variable)