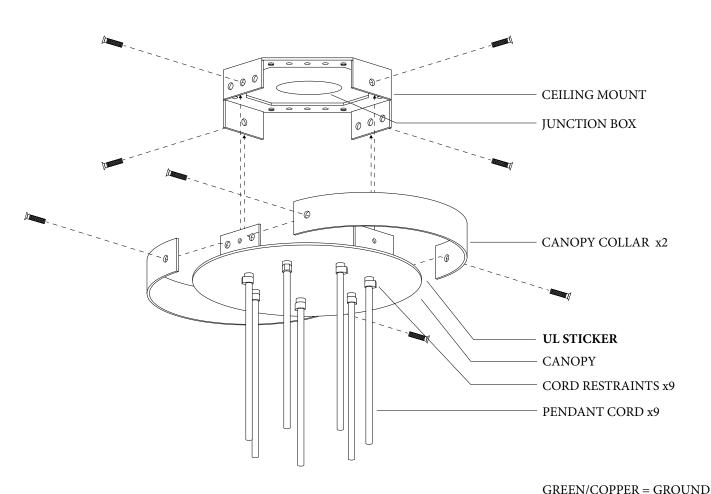

\*Please note that the UL sticker is on the INSIDE of the canopy.

- 6. Feed each pendant cord through cord grip, pulling extra length to open side of canopy; lock into position with set screw on cord grip. When all pendants are in position\* cut extra length from pendants so that twelve inches extend from the open side of the canopy.
- Strip outer sheathing from each pendant cord. Strip the ends of each black, white and green wire to 10mm or 0.37" of bare copper. Make connections as shown in wiring diagram; black wires to the hot wire, white wires to neutral and green wires to ground.

- When all electrical connections have been made, gently coil the wiring inside the canopy.
- 9. Install both cover plates.

\*Please note that the UL sticker is on the INSIDE of the canopy.