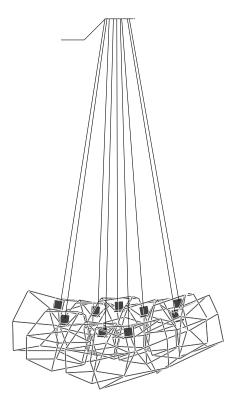

## Iacoli & McAllister

9 PIECE SPICA CLUSTER

POWDER COAT Black / White

**PLATED**Brass / Copper / Chrome

#### **Dimensions**

Approx. 62" Diameter x 18" High

#### Weight

18lbs / 8.16kg