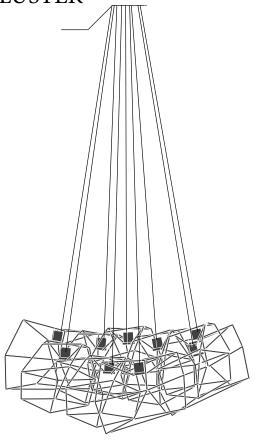

## Iacoli & McAllister

9 PIECE SPICA CLUSTER

POWDER COAT Black / White

**PLATED**Brass / Copper / Chrome

#### **Dimensions**

Approx. 62" Diameter x 18" High

#### Weight

18lbs / 8.16kg