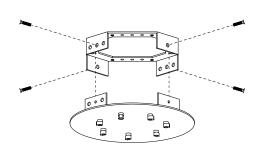

### 9 PIECE SPICA CLUSTER INSTLATION INSTRUCTIONS

\* Confirm that the mounting bracket will be mounted securely into wood blocking or determine the appropriate hardware for mounting a 33 lb. fixture in your ceiling type.

- 1. Disconnect power to fixture.
- Determine and mark mounting bracket plate position.\*
- 3. Anchor mounting bracket.
- If necessary, use provided 12 gauge pigtails and wire nuts to lengthen existing wiring in electrical junction box.

Secure canopy to mounting bracket using the provided screws. Route pigtails to one of the open sides of the mounting bracket.

\*Work with your designer on the ground through this process to establish the final cluster arrangement.

- 6. Feed each pendant cord through cord grip, pulling extra length to open side of canopy; lock into position with set screw on cord grip. When all pendants are in position\* cut extra length from pendants so that twelve inches extend from the open side of the canopy.
- Strip outer sheathing from each pendant cord. Strip the ends of each black, white and green wire to 10mm or 0.37" of bare copper. Make connections as shown in wiring diagram; black wires to the hot wire, white wires to neutral and green wires to ground.

- When all electrical connections have been made, gently coil the wiring inside the canopy.
- 9. Install both cover plates.

\*Please note that the UL sticker is on the INSIDE of the canopy.