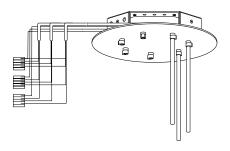

### 9 PIECE SPICA CLUSTER INSTLATION INSTRUCTIONS

\* Confirm that the mounting bracket will be mounted securely into wood blocking or determine the appropriate hardware for mounting a 33 lb. fixture in your ceiling type.

- 1. Disconnect power to fixture.
- Determine and mark mounting bracket plate position.\*
- 3. Anchor mounting bracket.
- If necessary, use provided 12 gauge pigtails and wire nuts to lengthen existing wiring in electrical junction box.

Secure canopy to mounting bracket using the provided screws. Route pigtails to one of the open sides of the mounting bracket.

\*Work with your designer on the ground through this process to establish the final cluster arrangement.