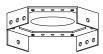

### 9 PIECE SPICA CLUSTER INSTLATION INSTRUCTIONS

CANOPY DIMENSIONS 10" DIAMETER x 1 5/8" DEPTH

BLACK = HOT OR POSITIVE WHITE = NEUTRAL

\*\*Diagram is for reference only. Actual amount of wires and Wago wire nuts my vary according to cluster configuration.