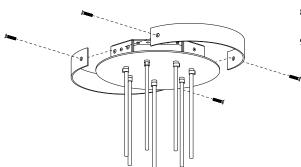

Secure canopy to mounting bracket using the provided screws. Route pigtails to one of the open sides of the mounting bracket.

\*Work with your designer on the ground through this process to establish the final cluster arrangement.

- 6. Feed each pendant cord through cord grip, pulling extra length to open side of canopy; lock into position with set screw on cord grip. When all pendants are in position\* cut extra length from pendants so that twelve inches extend from the open side of the canopy.
- Strip outer sheathing from each pendant cord. Strip the ends of each black, white and green wire to 10mm or 0.37" of bare copper. Make connections as shown in wiring diagram; black wires to the hot wire, white wires to neutral and green wires to ground.