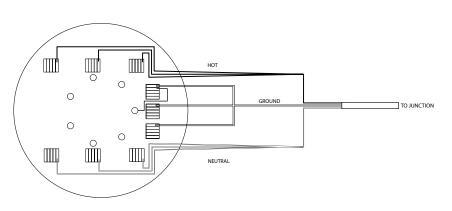

- 6. Feed each pendant cord through cord grip, pulling extra length to open side of canopy; lock into position with set screw on cord grip. When all pendants are in position\* cut extra length from pendants so that twelve inches extend from the open side of the canopy.
- Strip outer sheathing from each pendant cord. Strip the ends of each black, white and green wire to 10mm or 0.37" of bare copper. Make connections as shown in wiring diagram; black wires to the hot wire, white wires to neutral and green wires to ground.

### 9 PIECE SPICA CLUSTER INSTLATION INSTRUCTIONS

CANOPY DIMENSIONS 10" DIAMETER x 1 5/8" DEPTH

BLACK = HOT OR POSITIVE WHITE = NEUTRAL

\*\*Diagram is for reference only. Actual amount of wires and Wago wire nuts my vary according to cluster configuration.